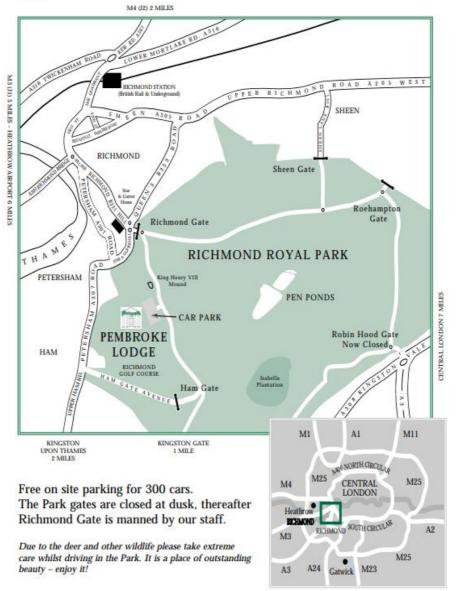

## We advise booking your taxi in advance as early as possible

If you wish to arrange a taxi independently please inform the controller the <u>only access</u> to Richmond Park is via Richmond Gate (the gate postcode is TW10 6BF)

Our Address: Pembroke Lodge, Richmond Park-TW10 5HX

### Location or App based Taxi-

Uber, Ola etc. have trouble locating us, we do not recommend using them, if you do please ensure you advise them to use Richmond Gate (the gate postcode above can be added as a waypoint)